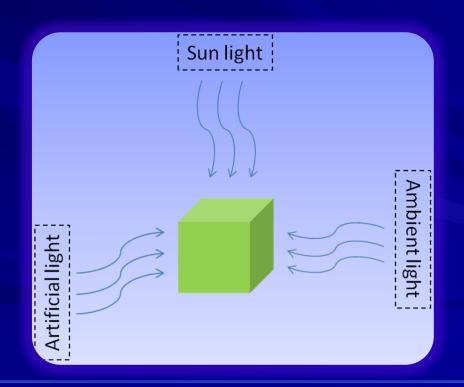

#### **OUR GREAT "VALUE FOR LESS" PROPOSITION:**

Our Vision Light Solutions are Road & Street Lamps, Lights, Symbols and Signs are Photoluminescence Products that:

- Do not require electricity except natural light.
- Can Provide ilumination 24 hours a day and 7 days a week.
- Maintain significantly higher ratio of visual output over time.
- Provide 16+ hrs of light without re-charging.
- Product Life Span: Over 50 years of life and self-rechargeable.
- Do not require structural work to install.
- Are "cost-free" maintained do not require maintenance budget.
- Applicable indoor and outdoor in all weather conditions.
- Can be installed in roads: public, cycling; pathways, tunnels, etc.
- Add remarkable value to aesthetic road design and work.

### PRODUCT TECHNICAL SPECIFICATIONS (1/2):

- Vision Light can produce and supply standard road safety symbols and signs that consist of messages, words, letters, digits and pictorial symbols with variety of sizes, shapes and colours.
- All the shapes and colours are standardized to make them understandable and overcome language barriers.
- Each shape has different meaning and each colour reflects specific meaning.
- Normally, the shapes of workplace health and safety signs are triangles, circles and squares or rectangles.
- The colours used in workplace safety signs and symbols are red, yellow, blue and green.
- To get the most out of health and safety signs and symbols, you should choose the right one for each road considering the difference type of hazards on "case-by-case" basis.